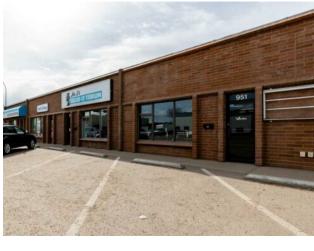

## 951 South Railway Street SE Medicine Hat, Alberta

MLS # A2213559

River Flats Division: Type: **Business Bus. Type:** Sale/Lease: For Lease Bldg. Name: -Bus. Name: Size: 1,928 sq.ft. Zoning:

Addl. Cost: **Heating:** Floors: **Based on Year:** Roof: **Utilities: Exterior:** Parking: Water: Lot Size: Sewer: Lot Feat:

Inclusions:

NA

Located in a prime, high-traffic area, this freshly updated unit offers over 1900 square feet. Situated on a prominent lot at a busy intersection, this property benefits from constant foot and vehicle traffic. Boasting great curb appeal, a rear bay door, and reception area, this space provides a bright and welcoming atmosphere perfect for any business. Ample parking is available, and the space is ready for occupancy June 1st. Offered at \$11/sqft with scheduled escalations annually plus \$3.50/sqft occupancy costs.