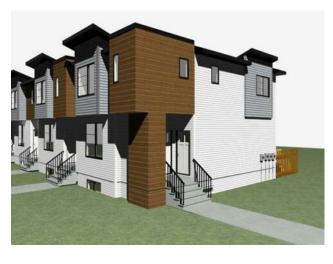

Features: Ceiling Fan(s), Closet Organizers, Pantry, Quartz Counters, Soaking Tub, Vinyl Windows, Walk-In Closet(s)

Inclusions: 2 Garage door remotes, Fridge x 2,

Stunning New Construction End-Unit Townhome with LEGAL 2-Bedroom Suite! Welcome to this beautifully designed end-unit 5-bedroom, 3.5 bathroom townhome, thoughtfully built by Elite Venture Homes. Offering a rare opportunity to own a 2-bedroom legal basement suite with a separate entrance— perfect for extended family or rental income. Step inside and experience modern elegance with 9' ceilings on both the main level and basement, creating a spacious, airy feel throughout. The garage comes fully insulated and drywalled, adding year-round comfort and functionality. The upper level contains 3 bedrooms, 2.5 bathrooms, Dedicated laundry room, Quartz countertops, Designer 30" textured flat panel kitchen cabinets, Full-height tile backsplash, Double bowl stainless steel undermount sink, Premium 4-piece Frigidaire stainless steel appliance package, including electric range, fridge, dishwasher, and OTR microwave. Quality finishes including LVP, tile, and carpet flooring. 9-foot ceiling on main floor and 9-foot basement ceiling height. Wire storage organizers in laundry, pantry, and all closets. Garage is insulated and drywalled (Mud and tape) with a ½ HP garage door-opener with two remotes. The lower-level legal basement suite contains 2 bedrooms and 1 full bathroom. Full kitchen with matching finishes and appliances, Separate laundry area and a PRIVATE entrance for added convenience and privacy. Peace of mind comes standard with a New Home Warranty, ensuring quality and protection for years to come. Situated in Calgary's most sought-after community, you're just steps away from: Scenic Bow River walking and biking paths, Beautiful parks, playgrounds, and top-rated schools. With easy access to Market Mall, Winsport, restaurants, Highway 1, and local shops. Neighbouring unit 1635 (A/B) are also