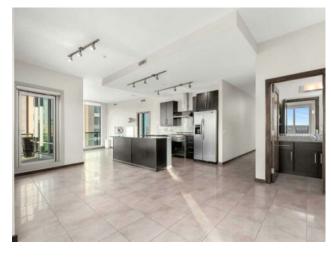

Features: Breakfast Bar, Closet Organizers, Granite Counters, High Ceilings, No Smoking Home, Open Floorplan, Storage, Walk-In Closet(s)

Inclusions: N/A

Here is your once-in-a-lifetime opportunity to live above the horizon in one of the highest penthouses in Calgary. Elevated at the top of Sasso, this rare 1,214 sq ft penthouse offers incredible views of the Rocky Mountains and the city skyline. Showcasing a stunning open-concept layout complemented by classic tile floors, high ceilings and luxurious finishings throughout, this stylish 2-bedroom 2-bathroom corner penthouse is designed with glamour in mind. Floor-to-ceiling windows shower the living and dining space with plenty of natural light. The chef's kitchen is an entertainer's dream featuring a centrepiece Bertazzoni Italian gas range, gorgeous stainless steel backsplash, dark granite countertops and a breakfast bar. Imagine soaking in awe striking, romantic sunsets from your expansive wraparound balcony. Each bedroom provides for ultimate privacy, both featuring a walk-in closet and spa ensuite. Modern conveniences include a stacked washer/dryer, central AC, 2 titled underground parking spots, 1 assigned storage locker, and access to Sasso's exclusive amenities including a fully equipped fitness centre, games room, theatre, rooftop terrace, and hot tub. Sasso is a coveted, adult-living complex perfect for executives and epicureans alike. Don't miss out on this chance of a lifetime, come see it today!