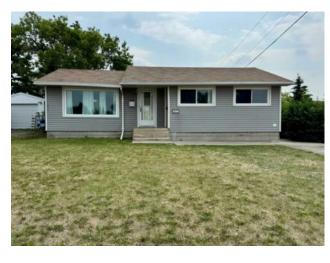

## 9613 108 Avenue Grande Prairie, Alberta

MLS # A2214214

\$349,900

Division: Mountview Residential/House Type: Style: Bungalow Size: 1,087 sq.ft. Age: 1962 (63 yrs old) **Beds:** Baths: Garage: Parking Pad, RV Access/Parking Lot Size: 0.20 Acre Lot Feat: Back Yard

Features: See Remarks

Inclusions: Shed

Welcome to a trendy bungalow centrally located. Perfect timing for the coming summer months. This home is on an enormous lot with a generous back yard c/w additional rear parking via back alley & room to build a garage! The front entrance is welcoming with a large window letting in natural light and a gas fireplace is accented by a stone wall. The kitchen has been redone, including cabinets, countertops, backsplash, flooring & stainless-steel appliances. Improvements have also been applied to the upstairs bathroom. Three bedrooms are on the main level including the primary bedroom that all have been freshly painted. The basement is professionally finished with a modern bathroom, 2 additional bedrooms, storage room & laundry/mechanical area. Newer mechanical upgrades also include; shingles, high efficiency furnace, and hot water on demand. The backyard is humongous, cement patio, south facing, sturdy wood fence, fire pit, giant shed, incredibly private with trees & landscaping. This home is worth a view to appreciate all the improvements. Call your favourite realtor for a showing.