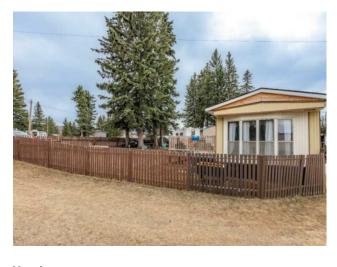

Storage shed x2

Features:

Inclusions:

Welcome to this cozy and well-maintained 2-bedroom, 1-bath mobile home nestled on the edge of the park. Inside, you'll find a comfortable layout, perfect for easy living. The flooring has been updated as well as a fresh coat of paint. Step outside to a large, fully fenced yard—ideal for pets, gardening, or entertaining guests. Need extra space? The property includes RV parking and a versatile 19' X 13' shed complete with a wood-burning stove, perfect for a workshop or extra storage. This mobile has been outfitted with new skirting all the way around. Located within walking distance to the Valley Shopping District.