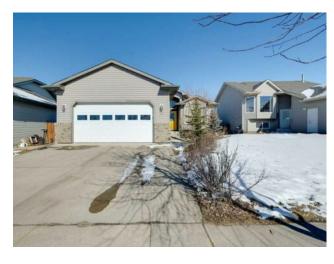

## 22 Firdale Drive Sylvan Lake, Alberta

MLS # A2214432

\$449,900

| Division: | Fox Run                                                                  |        |                   |  |  |
|-----------|--------------------------------------------------------------------------|--------|-------------------|--|--|
| Type:     | Residential/House                                                        |        |                   |  |  |
| Style:    | Bungalow                                                                 |        |                   |  |  |
| Size:     | 1,258 sq.ft.                                                             | Age:   | 2004 (21 yrs old) |  |  |
| Beds:     | 3                                                                        | Baths: | 3                 |  |  |
| Garage:   | Double Garage Attached                                                   |        |                   |  |  |
| Lot Size: | 0.14 Acre                                                                |        |                   |  |  |
| Lot Feat: | Back Lane, Back Yard, City Lot, Front Yard, Irregular Lot, Landscaped, S |        |                   |  |  |

Inclusions:

NA

Great location for this family Bungalow close to schools. Walk in to the open open concept, vaulted ceilings bright main living area. Feature fireplace in the living room, french doors to the massive rear deck. Down the hall you will find the primary bedroom with ensuite, second bedroom and main bathroom. Laundry room will lead you out to attached garage. The basement is finished with an oversized bedroom, recreation area and bathroom. Large fenced rear yard is made for entertaining.