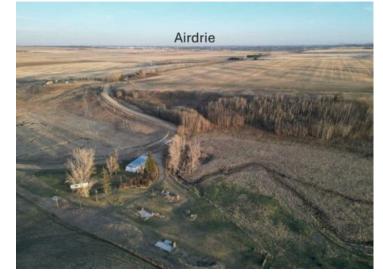

## \$6,200,000

Division: NONE Lot Size: 617.00 Acres Lot Feat: -By Town: Airdrie LLD: 34-27-1-W5 Zoning: AG Water: Well Sewer: -Utilities: -

Amazing Opportunity, a total of 617 acres of prime land, these large parcels are hard to come by and so close to Airdrie. Two (2) miles from Airdrie city limits, ½ mile west of Apple Creek Golf Course. Includes an old farmstead with services, and approx. 400 acres cultivated, creek, springs, excellent native grass a must to see for its beauty and a chance to add to your land base or a great investment to hold and watch Land values grow.