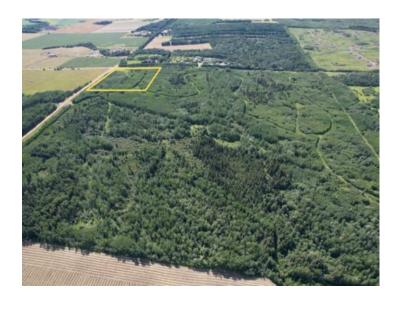

Water: None, See Remarks

Sewer: 
Utilities: Electricity at Lot Line

Welcome to a stunning 10-acre parcel tucked away in the beautiful Saddle Hills area, and just a few minutes from Sexsmith and Grande Prairie. Offering breathtaking views overlooking the valleys of the Saddle Hills, and the mountains beyond, this property captures the true essence of rural Alberta living. With a few trails already carved through the landscape and crown land directly to the north, adventure and serenity are right at your doorstep. Whether you're looking to build your dream home, start a hobby farm, or simply escape to a peaceful retreat, this parcel provides the perfect backdrop. Power is already brought onto the property, putting you one step closer to turning your vision into reality. Opportunities like this don't come along often, take the first step toward your future today!