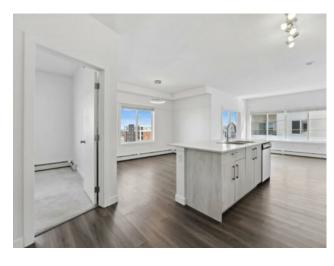

Inclusions: N/A

Top-Floor Corner Unit with Oversized Tandem Parking and Large Storage – Welcome to Skyview Landing. This is your opportunity to own one of the best units in Skyview Landing—a bright and private top-floor corner suite in the heart of Skyview Ranch. Sitting on the 6th floor, this well-maintained unit offers open views, added natural light, and a quiet setting above it all. Inside, you'Il find a smart and spacious layout with 9-ft ceilings, a modern kitchen with granite countertops, stainless steel appliances, and a full island that flows into an open-concept living area. Step outside to your private corner balcony—a great space to unwind and take in the views. The unit includes two generous bedrooms, including a primary with walk-through closet and private ensuite, plus a versatile den that works well as an office or flex space. Additional features include in-suite laundry, a large corner storage unit, and an oversized titled tandem parking stall that comfortably fits two vehicles—a rare find in condo living. This is location puts schools, transit, shopping, parks, and major roads all within easy reach. If you've been waiting for a standout top-floor condo in a growing, amenity-rich community, this one delivers on every front.