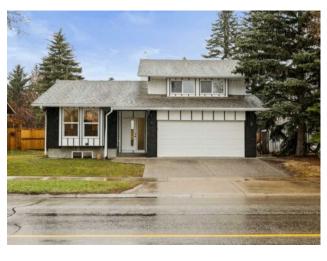

## 14787 Deer Ridge Drive Calgary, Alberta

MLS # A2214681

\$780,000

| Division: | Deer Ridge             |        |                   |  |  |  |
|-----------|------------------------|--------|-------------------|--|--|--|
| Type:     | Residential/House      |        |                   |  |  |  |
| Style:    | 4 Level Split          |        |                   |  |  |  |
| Size:     | 1,762 sq.ft.           | Age:   | 1980 (45 yrs old) |  |  |  |
| Beds:     | 4                      | Baths: | 3 full / 1 half   |  |  |  |
| Garage:   | Double Garage Attached |        |                   |  |  |  |
| Lot Size: | 0.14 Acre              |        |                   |  |  |  |
| Lot Feat: | Rectangular Lot        |        |                   |  |  |  |
|           |                        |        |                   |  |  |  |

Features: Bar, Kitchen Island, No Animal Home, No Smoking Home, See Remarks, Storage

Inclusions: N/A

Welcome to 14787 Deer Ridge Drive SE — a rare gem in one of Calgary's most established southeast neighborhoods. This fully renovated 4-level split offers 2,754 sq ft of developed space, blending modern design with functional family living. Step inside to an open layout filled with natural light from brand-new windows and enhanced by custom color-changing lighting to set the tone in every room. The show-stopping kitchen features a dramatic 9-foot waterfall island, quartz countertops, premium stainless steel appliances, and custom cabinetry that combines luxury and everyday functionality. The adjacent living room provides a cozy gathering space with a new electric fireplace for added ambiance. Just steps away, a custom wet bar makes hosting effortless—ideal for game nights, holidays, or weekend entertaining. The lower family room includes its own electric fireplace, floating shelves, and a separate side entrance—perfect for guests, or multigenerational living. Upstairs, you'll find three spacious bedrooms, including a primary bedroom with a luxurious ensuite featuring his and hers sinks, spa-like finishes, and timeless design. The secondary bedrooms are generously sized with custom closet systems. Every bathroom has been updated with steam-proof LED mirrors, modern tiles, and quality hardware. The fully developed basement adds versatility with a fourth bedroom, full bath, and a second wet bar—ideal as a teen retreat, or entertaining area. A new washer and dryer add convenience and peace of mind. Outside, the curb appeal is on point with an updated exterior, a double attached garage with a new lift, and a landscaped yard lined with mature trees, offering privacy and room for summer BBQs or kids to play. Located in the welcoming community of Deer Ridge, you're just steps from Fish Creek Park—one of