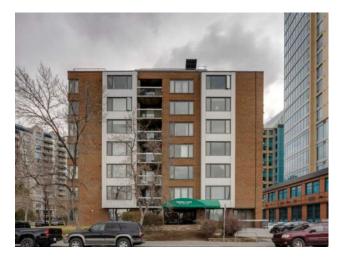

Features: No Smoking Home

Inclusions: N/A

Located along the 8th Street Revitalization Project, Sonoma Place is a secure, well managed gem of a building offering prime walkability, large suites, a fitness facility, rooftop patio and 2 elevators. This 2 bedroom, 2 bathroom corner unit offers great views, open floorplan, with plenty of storage and in-suite laundry. The primary bedroom has its own full ensuite. There is another full bathroom, for the 2nd bedroom. They don't build them like this anymore. Sonoma Place is a concrete building with spacious layouts. This unit allows you to have a sizable dining area, comfortable living room and a sitting area, with river views, perfect for a home office setup. Skip over the 10th Street bridge to Kensington for some shopping and a nice meal. Stroll around the corner to Alforno Bakery. Hop on a bike and cruise the Bow River Pathway. This location is an urban dream at an affordable price.