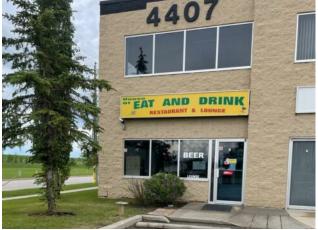

#### 2, 4407 116 Avenue SE Calgary, Alberta

Heating: Floors:

Roof:

**Exterior:** 

Water:

Sewer:

Inclusions:

\_

A Rare find!!! Opportunity is knocking to purchase an industrial bay with all restaurant equipment included. Awesome location minutes from Barlow Trail & Deerfoot Trail. This END unit is in great condition, with two washrooms, a walk-in-cooler and a Mezzanine. Call today for your private viewing.