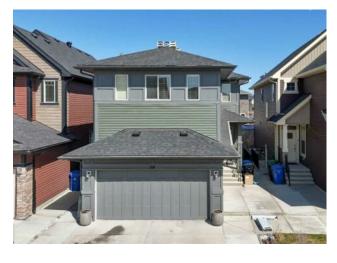

## 118 Saddlelake Way NE Calgary, Alberta

MLS # A2215359

\$907,000

| Division: | Saddle Ridge                                                            |        |                   |  |  |
|-----------|-------------------------------------------------------------------------|--------|-------------------|--|--|
| Туре:     | Residential/Hou                                                         | se     |                   |  |  |
| Style:    | 2 Storey                                                                |        |                   |  |  |
| Size:     | 2,330 sq.ft.                                                            | Age:   | 2015 (10 yrs old) |  |  |
| Beds:     | 7                                                                       | Baths: | 4 full / 1 half   |  |  |
| Garage:   | Concrete Driveway, Double Garage Attached                               |        |                   |  |  |
| Lot Size: | 0.08 Acre                                                               |        |                   |  |  |
| Lot Feat: | Back Yard, Cleared, Close to Clubhouse, Front Yard, Garden, Gazebo, Lar |        |                   |  |  |

Inclusions: Refridgerator x 2, Washing Machine x2, Dryer x 2, Dishwasher, Stove, Electric Range,

Welcome to this gem of a home perfectly located in the heart of saddleridge. This home features 7 bedrooms, 4 bathrooms, and 1 half bathroom. Main floor has 2 separate living rooms, 1 dining room which is currently being used as a bedroom and one 2 piece bathroom. Upstairs you will find 2 master bedrooms, central bonus and a laundry. 2 additional bedrooms and a bathroom complete the second floor. 2 bedroom illegal basement suite with a separate entrance and laundry. Potential for a great mortgage helper. Walking distance to an

elementary school, playground and shopping plaza. Fully fenced property with a beautiful deck that can be enjoyed all year round.