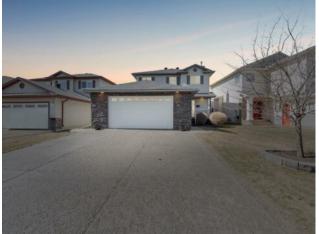

#### 127 Laffont Way Fort McMurray, Alberta

Forced Air

Asphalt Shingle

Finished, Full

Vinyl Siding

Carpet, Hardwood, Tile

Heating:

Floors:

# \$560,000

| Division: | Timberlea                                                         |        |                   |
|-----------|-------------------------------------------------------------------|--------|-------------------|
| Туре:     | Residential/House                                                 |        |                   |
| Style:    | 2 Storey                                                          |        |                   |
| Size:     | 1,530 sq.ft.                                                      | Age:   | 2003 (22 yrs old) |
| Beds:     | 4                                                                 | Baths: | 3 full / 1 half   |
| Garage:   | 220 Volt Wiring, Double Garage Attached, Driveway, Garage Door Op |        |                   |
| Lot Size: | 0.12 Acre                                                         |        |                   |
| Lot Feat: | Back Yard                                                         |        |                   |
|           | Water:                                                            | -      |                   |
|           | Sewer:                                                            | -      |                   |
|           | Condo Fee                                                         | -      |                   |
|           | LLD:                                                              | -      |                   |
|           | Zoning:                                                           | R1     |                   |
|           | Utilities:                                                        | -      |                   |

Welcome to 127 Laffont Way: Where pride of ownership and thoughtful upgrades shine throughout. Lovingly maintained by just the second owners since 2006, this two storey home sits on a beautifully landscaped lot in Timberlea—offering meticulously maintained turnkey living in a peaceful setting. Step into the bright main level where hardwood floors, crown mouldings, and a cozy gas fireplace create a welcoming living space. The kitchen features granite counters, tile floors, and timeless refinished white cabinetry. The kitchen is host to stainless steel appliances, with the laundry and garage entry located just behind it. A two-piece bathroom is conveniently located just off the main living area. On the second level you'll find three bedrooms, including a spacious primary with a walk-in closet and private three-piece ensuite. Hardwood is carried throughout the upper level, offering a clean and cohesive aesthetic throughout the home. The fully developed basement is pristine, with carpeted floors, baseboard heating, a fourth bedroom, and a full three-piece bath—every space down here feels like new. The attached garage (22x24) is built for more than just parking—featuring a floor drain, gas heater, hot and cold water taps, 220 plug, upper cabinets, and even a man door for easy backyard access. Step outside and enjoy the two-tiered deck that spans the full width of the house, complete with a gas line for the BBQ. The backyard is fully fenced, landscaped with grass, and includes a 10x10 shed. In 2024 a new A/C, new shingles and all new window coverings were installed in the home, then in 2025 a new hot water tank and sump pump were put in the home making this property worry-free for years to come while knowing you' moving into a peaceful, mature community that feels like home from the