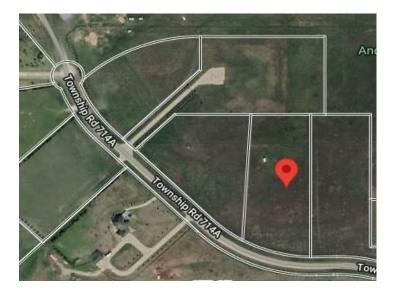

## 7, 714040 71 Range Rd Grande Prairie, Alberta

MLS # A2215629

\$249,000

Division: Grande Prairie

Lot Size: 5.46 Acres

Lot Feat: 
By Town: 
LLD: 
Zoning: CR 5

Water: 
Sewer: 
Utilities: -

VACANT LOT AND IMMEDIATE POSSESSION!!! This 5.46 acre lot is ready to build on and zoned CR 5 country residential. Enjoy the convenience of being just minutes from Grande Prairie, where you'll find a variety of amenities to suit your lifestyle. With flexible options for build-to-suit and carrying options available, your vision can become a reality. Don't miss out on this incredible opportunity to invest in a community. For more details and to explore your options, call Sean today! Your dream home is just a lot away!