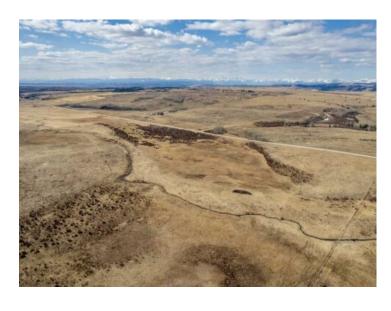

Water: See Remarks

Sewer: 
Utilities: -

ABSOLUTELY STUNNING 325 ACRES on two titles with the Horse Creek running through both parcels. This exceptional ranch land has majestic mountain views to both the South and West and would be the perfect backdrop for your dream country estate or serve as an enduring long term land holding investment. Located just 10 minutes NW of Cochrane on pavement this stunning raw law is comprised of native prairie grassland, wetlands and some trees. This is a nature lover's paradise where you will see elk, moose, deer and an abundance of birds throughout the year. Both quarter sections must be sold together and present a special opportunity for you to acquire a large land assembly with quick access to Calgary, Banff National Park and major routes. GST is applicable. A confirmed appointment is required for all viewings.