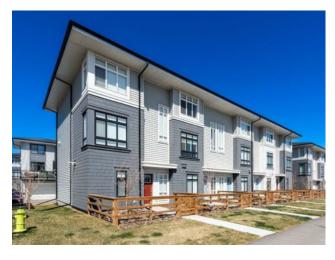

## 424 210 Avenue SW Calgary, Alberta

MLS # A2215689

\$469,900

| Division: | Belmont                |        |                  |  |
|-----------|------------------------|--------|------------------|--|
| Type:     | Residential/Other      |        |                  |  |
| Style:    | 3 (or more) Storey     |        |                  |  |
| Size:     | 1,150 sq.ft.           | Age:   | 2024 (1 yrs old) |  |
| Beds:     | 3                      | Baths: | 1                |  |
| Garage:   | Double Garage Attached |        |                  |  |
| Lot Size: | -                      |        |                  |  |
| Lot Feat: | Other                  |        |                  |  |

Inclusions: call agent

Stylish 3-bed, 2.5-bath townhome in Belmont with 1,149.68 sq ft over 3 levels. Features include a bright open layout, quartz kitchen, stainless steel appliances, walk-in pantry, private balcony, and luxury vinyl plank flooring. Upstairs offers a spacious primary suite with walk-in closet and ensuite. Includes double garage, large laundry room, and energy-efficient systems. Great location near parks, schools, and transit.