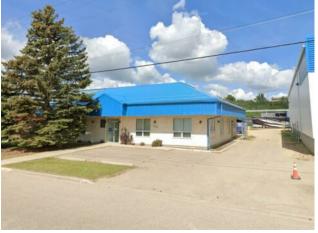

## \$8 per sq.ft.

| Division:   | Riverside Light Industrial Park |
|-------------|---------------------------------|
| Туре:       | Industrial                      |
| Bus. Type:  | -                               |
| Sale/Lease: | For Lease                       |
| Bldg. Name: | -                               |
| Bus. Name:  | -                               |
| Size:       | 11,206 sq.ft.                   |
| Zoning:     | 11                              |
|             | Addl. Cost:                     |
|             | Based on Year: -                |
|             | Utilities: -                    |
|             | Parking: -                      |
|             | Lot Size: -                     |
|             | Lot Feat: -                     |
|             |                                 |

Located in Riverside Light Industrial Park, this space offers 11,206 SF with a reception area/lobby, six offices (some with windows), two meeting rooms/boardrooms, a file room, multiple storage rooms, and two washrooms. The large shop has 20' ceilings and is separated into two areas with (5) 14' overhead doors. The yard is fenced and graveled with paved parking available directly in front. Additional Rent is \$4.06 for the 2025 budget year.