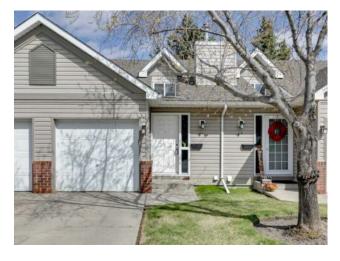

## 4C Millview Way SW Calgary, Alberta

MLS # A2216447

\$379,900

| Division: | Millrise                     |        |                   |  |  |
|-----------|------------------------------|--------|-------------------|--|--|
| Type:     | Residential/Five Plus        |        |                   |  |  |
| Style:    | Bi-Level                     |        |                   |  |  |
| Size:     | 592 sq.ft.                   | Age:   | 1994 (31 yrs old) |  |  |
| Beds:     | 2                            | Baths: | 1                 |  |  |
| Garage:   | Single Garage Attached       |        |                   |  |  |
| Lot Size: | 0.03 Acre                    |        |                   |  |  |
| Lot Feat: | Backs on to Park/Green Space |        |                   |  |  |

Features: Ceiling Fan(s), See Remarks

Inclusions: None

\*\*\*OPEN HOUSE SATURDAY MAY 3RD 2PM-3:45PM\*\*\* Welcome to this bright and spacious bi-level townhouse in the heart of Millrise! Offering over 1,000 SQ FT OF DEVELOPED LIVING SPACE, this 2 BEDROOM, 1-bathroom home is perfect for first-time buyers, downsizers, or investors. Enjoy the convenience of a SINGLE ATTACHED GARAGE, a cozy gas fireplace, and carpet-free living with stylish laminate flooring throughout. The large private patio backs directly onto a green space and playground—ideal for kids, pets, or simply relaxing outdoors. Recent upgrades include bathroom and kitchen faucets, and the pet-friendly complex adds even more value. Located just minutes from the SHAWNESSY C-TRAIN STATION and all major amenities including Superstore, Landmark Cinemas, Starbucks, and Kinjo Sushi. This location allows easy access to Macleod Trail and Stoney Trail. All this for under \$380,000—don't miss out on this fantastic opportunity!