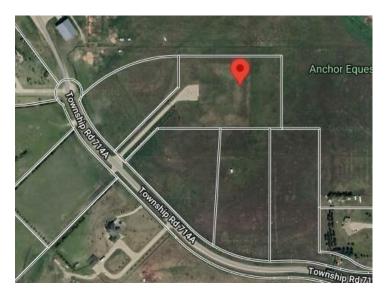

# DANIEL CRAM

## 780-814-9482 hello@danielcram.ca

#### 15, 714040 71 Range Road Grande Prairie, Alberta

### MLS # A2216834



# \$279,000

Division:NONELot Size:7.14 AcresLot Feat:-By Town:-LLD:-Zoning:CR 5Water:-Sewer:-Utilities:-

VACANT LOT AND IMMEDIATE POSSESSION!!! This 7.14 acre lot is ready to build on and zoned CR 5 country residential. Enjoy the convenience of being just minutes from Grande Prairie, where you' II find a variety of amenities to suit your lifestyle. With flexible options for build-to-suit and carrying options available, your vision can become a reality. Don' t miss out on this incredible opportunity to invest in a community. For more details and to explore your options, call Sean today! Your dream home is just a lot away!