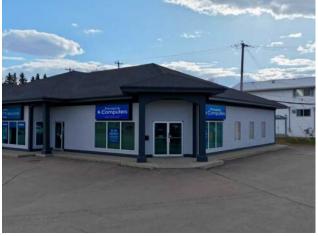

#### 103, 3514 50th Ave Lloydminster, Alberta

Heating: Floors:

Roof:

**Exterior:** 

Water:

Sewer:

Inclusions:

\_

# \$16 per sq.ft.

|  | Division:   | Steele Heights |   |
|--|-------------|----------------|---|
|  | Туре:       | Retail         |   |
|  | Bus. Type:  | -              |   |
|  | Sale/Lease: | For Lease      |   |
|  | Bldg. Name: | -              |   |
|  | Bus. Name:  | -              |   |
|  | Size:       | 1,843 sq.ft.   |   |
|  | Zoning:     | -              |   |
|  |             | Addl. Cost:    | - |
|  |             | Based on Year: | - |
|  |             | Utilities:     | - |
|  |             | Parking:       | - |
|  |             | Lot Size:      | - |
|  |             | Lot Feat:      | - |
|  |             |                |   |

Excellent retail or office space located on the south end of Lloydminster along 50th Avenue. This 1843 square foot space is currently set up with office space, reception, large storage room, bathroom and a staff area. This location includes multiple businesses close by with unparalleled exposure on HWY 17 south!