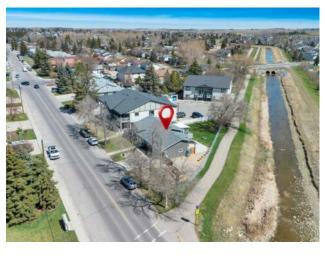

## 1 Centre Street Strathmore, Alberta

MLS # A2217157

\$565,000

Division: Downtown\_Strathmore Residential/House Type: Style: 3 Level Split Size: 1,371 sq.ft. Age: 1987 (38 yrs old) **Beds:** Baths: 2 full / 1 half Garage: Double Garage Attached, Front Drive, Garage Faces Front, Heated Garage, I Lot Size: 0.20 Acre Lot Feat: Back Yard, Backs on to Park/Green Space, Corner Lot, Front Yard, Irregular I

Features: Breakfast Bar, Ceiling Fan(s), High Ceilings

Inclusions: shed, fridge, garage furnace, garage shelves, monitor screen in garage

Welcome to this incredibly spacious and thoughtfully updated home located on a mature, landscaped lot centrally located next to kinsman park. Backing the scenic Western Irrigation Canal and pathway system, this property offers the ideal setting for families or investors—especially with its flexible R2 zoning. With over 2,400 sq ft of total living space across three levels, this home delivers a generous and functional layout that feels wide open and inviting. The main floor greets you with a large, light-filled living room and roomy front foyer with coat closet. Up a few steps, you'll find a well-designed kitchen featuring plenty of warm wood cabinetry, ample counter space, an eating bar, and both a breakfast nook and dining area—perfect for everyday living and family gatherings. The upper level offers three bedrooms and two full bathrooms, including a nicely updated primary en-suite. On the lower level, a fourth bedroom, third full bathroom, and spacious family room with in-floor heating provide a cozy retreat. You'll also find a large laundry room and two separate storage areas—one of which includes a true root cellar and access to a 188 sq ft crawl space under the main level, giving you exceptional storage flexibility. The heated, oversized double attached garage (29' x 23') includes a man door to the backyard and a convenient walk-up entry to the lower level. Outdoors, the backyard is a relaxing and functional space with mature landscaping, a perimeter fence, a covered patio, upper deck, and a garden/storage shed. There's even space to create RV parking. Recent updates inside and out include: central air, newer siding, shingles, poured concrete patio and sidewalk, landscaping, paint, trim, window blinds, flooring, kitchen sink and backsplash, renovated bathrooms, front door, PEX plumbing, a new furnace, and a tankless on-demand hot