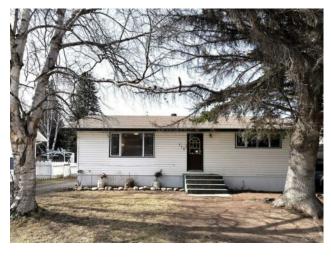

## 119 LODGEPOLE Drive Hinton, Alberta

MLS # A2217227

\$385,000

Hardisty

Residential/House Type: Style: Bungalow Size: 960 sq.ft. Age: 1956 (69 yrs old) **Beds:** Baths: Garage: Double Garage Detached, Off Street Lot Size: 0.15 Acre Lot Feat: Back Yard, Few Trees, Front Yard, Landscaped, Lawn, Rectangular Lot, Streen

Division:

Features: Laminate Counters

Inclusions: n/a

Well built mill home has much to offer! 2 big bedrooms upstairs, large living room, dining room, kitchen with new counters, sink, backsplash & appliances. The hardwood is in nice condition. Downstairs you will find the utility/laundry room, bathroom, 2 bedrooms & a family room. There is a 24x30 garage with power (approx ten years old), the back yard is fenced. This home is located in a wonderful, quiet, family neighbourhood - walking distance to everything you need - schools, shopping, medical, walking trail (with a creek), gym.