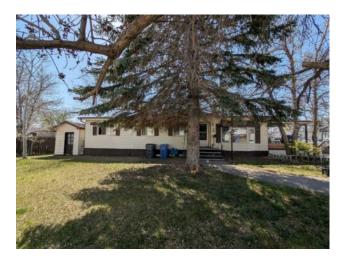

## 90 Anson Avenue SW Medicine Hat, Alberta

MLS # A2217250

\$119,900

| Division: | SW Hill         |                 |                   |  |
|-----------|-----------------|-----------------|-------------------|--|
| Type:     | Residential/Mar | nufactured Hous | se                |  |
| Style:    | Bungalow        |                 |                   |  |
| Size:     | 1,249 sq.ft.    | Age:            | 1980 (45 yrs old) |  |
| Beds:     | 3               | Baths:          | 2                 |  |
| Garage:   | Parking Pad     |                 |                   |  |
| Lot Size: | 0.15 Acre       |                 |                   |  |
| Lot Feat: | Landscaped      |                 |                   |  |

Features: See Remarks

Inclusions: 2 sheds, dishwasher built-in, washer & dryer, stove, fridge

NO LOT FEES – YOU OWN THE LAND! Welcome to this affordable home in Tower Estates offering 3 bedrooms and 2 full bathrooms. The layout features a functional floor plan with a spacious kitchen, complete with all appliances, flowing into a generous dining area. The primary bedroom includes a 3-piece ensuite, while two additional bedrooms, a 4-piece main bathroom, and a dedicated laundry area complete the interior. Enjoy summer evenings on the large 10x24 covered front porch. The yard is landscaped and includes two storage sheds for added convenience. Large parking pad offers off street parking. Property is being sold "AS IS, WHERE IS."