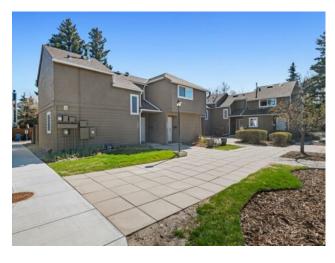

## 701, 829 Coach Bluff Crescent SW Calgary, Alberta

MLS # A2217268

\$315,000

| Division: | Coach Hill         |        |                   |
|-----------|--------------------|--------|-------------------|
| Туре:     | Residential/Five I | Plus   |                   |
| Style:    | 2 Storey           |        |                   |
| Size:     | 968 sq.ft.         | Age:   | 1977 (48 yrs old) |
| Beds:     | 2                  | Baths: | 2                 |
| Garage:   | Off Street, Stall  |        |                   |
| Lot Size: | -                  |        |                   |
| Lot Feat: | Back Yard          |        |                   |

Features: No Animal Home, Storage

Inclusions:

N/A

Open House this Saturday 2:00pm-4:00pm! Join us at this incredible opportunity to own this wonderful 2 bedroom 2 bathroom townhouse located in the very sought after community of Coach Hill! Enjoy a generous sized fully enclosed private back yard, mature trees, a full finished basement and your own independent parking stall. Take pride in being a part of this well managed complex and situated amongst great neighbours. Book your Showing In Today!