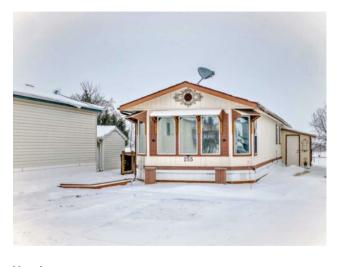

## 255 Ranchwood Lane Strathmore, Alberta

MLS # A2217608

\$210,000

| Division: | Ranch Estates             |        |                   |
|-----------|---------------------------|--------|-------------------|
| Type:     | Mobile/Manufactured House |        |                   |
| Style:    | Mobile Home-Single Wide   |        |                   |
| Size:     | 1,218 sq.ft.              | Age:   | 1998 (27 yrs old) |
| Beds:     | 3                         | Baths: | 1 full / 1 half   |
| Garage:   | Driveway, Off Street      |        |                   |
| Lot Size: | -                         |        |                   |
| Lot Feat: | -                         |        |                   |
|           |                           |        |                   |

Heating:Forced AirWater:-Floors:LaminateSewer:-Roof:Asphalt ShingleCondo Fee:-Basement:-LLD:-Exterior:-Zoning:-Foundation:-Utilities:-

Features: -

Inclusions: N/A

Move In Now. Immediate Possession. Main Floor Living at Best. All Decked Out. Prime Location. Overlooks the Soccer Fields and Green Space. Backyard East Exposure. Morning Sun. Open Views. Shed Included. Central Air Conditioner and Furnace New. Roof is just one 1 year old. Retirement Community of Choice. Pet Friendly with Board Approval. Covered Deck 33x 10. Back Patio 13x10