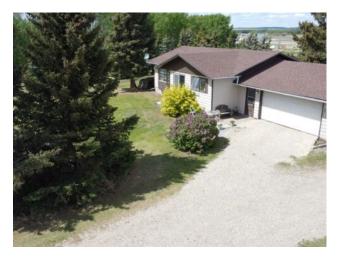

## A&B, 84052 Hwy 59 La Glace, Alberta

MLS # A2217708

\$450,000

NONE Division: Residential/House Type: Style: Acreage with Residence, Bungalow Size: 1,236 sq.ft. Age: 1978 (47 yrs old) **Beds:** Baths: Garage: Double Garage Attached, RV Access/Parking Lot Size: 3.90 Acres Lot Feat: Back Yard

Features: See Remarks

Inclusions: none

Beautifully updated 5 bedroom, 2 bathroom acreage located just 1 mile west of La Glace on 3.9 acres zoned CR-5, featuring a 26' x 24' attached double garage and a bonus secondary residence offering rental potential. This home has seen numerous upgrades including a renovated kitchen with new cabinets, countertops, and tile backsplash, updated shingles, vinyl plank flooring in main areas, newer carpet in bedrooms, fresh paint, and an upgraded main bathroom. The main floor offers a bright kitchen, dining area, three bedrooms, and a modern 4-piece bath, while the fully developed basement includes two large bedrooms, a spacious rec room, full bathroom, kitchenette, and cold storage. The secondary home is currently occupied but requires work and is considered to have little or no monetary value. The acreage is partially treed with a natural windbreak on the west side, offering privacy and potential for animals, gardening, or additional development.