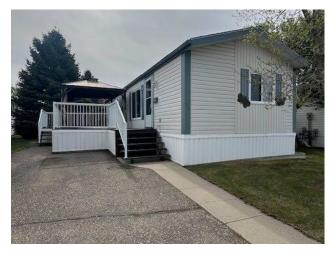

## 25, 1600 Strachan Road SE Medicine Hat, Alberta

MLS # A2217746

\$209,000

| Division: | Southland                 |        |   |  |
|-----------|---------------------------|--------|---|--|
| Type:     | Mobile/Manufactured House |        |   |  |
| Style:    | Mobile Home-Single Wide   |        |   |  |
| Size:     | 850 sq.ft.                | Age:   | - |  |
| Beds:     | 2                         | Baths: | 1 |  |
| Garage:   | Off Street                |        |   |  |
| Lot Size: | -                         |        |   |  |
| Lot Feat: | -                         |        |   |  |
|           |                           |        |   |  |

Features: -

Inclusions:

N/A

Don't miss this amazing opportunity to own a beautiful home in one of the area's most welcoming and well-kept communities! This affordable gem offers the perfect combination of comfort, safety, and charm—ideal for anyone looking to enjoy a peaceful lifestyle without breaking the bank. You'll love the friendly neighbors, quiet surroundings, and easy access to everything you need. Whether you're starting out, downsizing, or just looking for a great deal, this home checks all the boxes. Come see why this community is such a hidden treasure—you'll fall in love the moment you arrive!