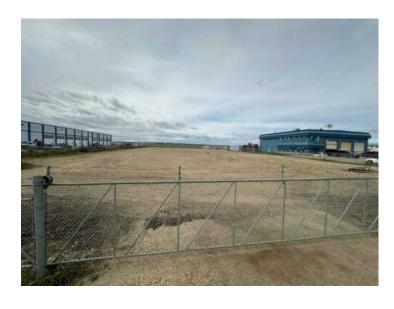

## 10220 123 Street Grande Prairie, Alberta

MLS # A2217842

\$550,000

Division: Brochu Industrial

Lot Size: 2.00 Acres

Lot Feat: 
By Town: 
LLD: 
Zoning: IG

Water: 
Sewer: 
Utilities: -

Well-graveled and fenced 2.0-acre lot zoned General Industrial (IG), situated on the West side of Grande Prairie in the Brochu Industrial Park which neighbors the Grande Prairie airport. This lot is well-shaped and compacted in an unbeatable location that provides quick access to Highway 43 and the bypass. If you are looking for 2 acres to build your next shop or a convenient lay-down yard this is a must-see. Call your Commercial Realtor© for more information or to book a showing today.