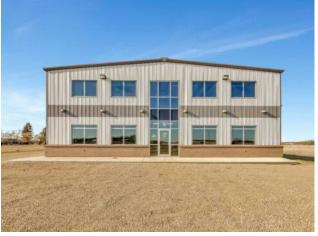

#### 500007 Range Road 13 Lloydminster, Alberta

# \$14 per sq.ft.

|  | Division:   | NONE           |            |
|--|-------------|----------------|------------|
|  | Туре:       | Industrial     |            |
|  | Bus. Type:  | -              |            |
|  | Sale/Lease: | For Lease      |            |
|  | Bldg. Name: | -              |            |
|  | Bus. Name:  | -              |            |
|  | Size:       | 9,600 sq.ft.   |            |
|  | Zoning:     | -              |            |
|  |             | Addl. Cost:    | -          |
|  |             | Based on Year: | -          |
|  |             | Utilities:     | -          |
|  |             | Parking:       | -          |
|  |             | Lot Size:      | 2.00 Acres |
|  |             | Lot Feat:      | -          |
|  |             |                |            |

Roof:

**Exterior:** 

Water:

Sewer:

This 9600 sq.ft building on 2 +/- acres has 6000 sq.ft of shop, 1800 sq.ft of office space and 1800 sq.ft of mezzanine if you need more office area. There is a fire suppression system if required. More land may be leased.