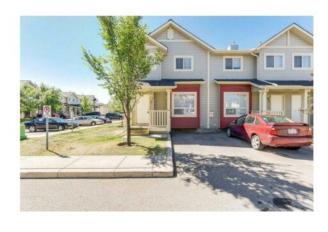

## 21, 111 Tarawood Lane NE Calgary, Alberta

MLS # A2218159

\$344,786

| Division: | Taradale              |        |                   |  |  |
|-----------|-----------------------|--------|-------------------|--|--|
| Туре:     | Residential/Five Plus |        |                   |  |  |
| Style:    | 2 Storey              |        |                   |  |  |
| Size:     | 1,100 sq.ft.          | Age:   | 2003 (22 yrs old) |  |  |
| Beds:     | 2                     | Baths: | 1 full / 1 half   |  |  |
| Garage:   | Stall                 |        |                   |  |  |
| Lot Size: | 0.04 Acre             |        |                   |  |  |
| Lot Feat: | Back Yard             |        |                   |  |  |
|           |                       |        |                   |  |  |

Features: Laminate Counters

Inclusions: N/A

Bright end unit 2 bed 1.5 bath, with minutes walk to the shopping complex and Saddle Towne Circle C-train station. Nice big kitchen with dining area, spacious living room and 2 pc washroom on the main floor. Upper floor has 2 huge bedrooms with full washroom. Full unspoiled basement waiting for your creative ideas. Parking just in front of the house. Don't Miss this one Call Your Favourite Realtor Now II