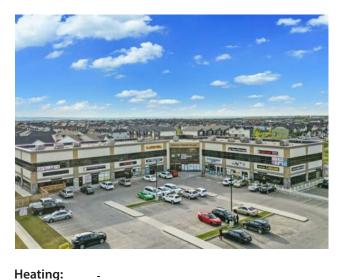

Inclusions:

Floors:

Roof:

**Exterior:** 

Water:

Sewer:

N/A

Discover a bright and professional second-floor corner office space in the vibrant Saddleridge community. This fully built-out, turnkey unit offers 1,328 square feet of functional space, complete with large windows that flood the interior with natural light. Located in a well-maintained commercial complex, the office is ideal for a variety of professional or medical uses. Positioned on the top floor with access to common washrooms, this corner unit provides excellent visibility and a comfortable working environment. With convenient access to major roadways like Stoney Trail, this is a prime opportunity for businesses looking to establish or expand their presence in northeast Calgary.