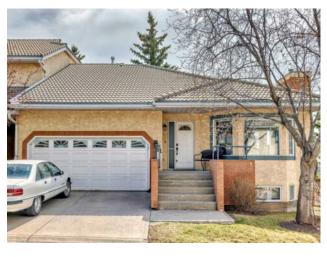

## 51 Richelieu Court SW Calgary, Alberta

MLS # A2218539

\$629,000

Lincoln Park Division: Residential/Five Plus Type: Style: Bungalow Size: 1,303 sq.ft. Age: 1992 (33 yrs old) **Beds:** Baths: Garage: **Double Garage Attached** Lot Size: Lot Feat: Corner Lot

Features: Kitchen Island, No Animal Home, Quartz Counters

Inclusions: n/a

Welcome to this fully renovated walk out bungalow townhome villa!! Amazing location in Lincoln Park only minutes from Mount Royal University, Rockyview Hospital, Marda Loop and Downtown. Rare Find here as this home has been fully renovated with over \$150K spent in recent upgrades, this is not grandma's house! Royal Park Estates is a +40 adult community with 15+ children and a pet friendly policy that takes care of your outdoor maintenance allowing you to sit back and enjoy. Many interior walls have been removed to make this a true open concept home with 1320 sq ft on the main floor and a professional fully developed walk out basement as well. Hardwood floors on the entire main floor, Chefs kitchen with top line appliances, quartz countertops and two fireplaces. This is the corner unit so you have 10 extra windows and a large yard. Double Attached garage that's fully insulated and drywalled and room for 2 cars on the driveway as well. The List goes on and on so come tour this incredible home today!!