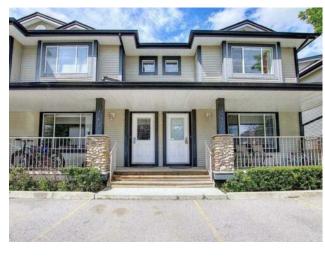

Features: Kitchen Island, No Smoking Home

Inclusions: None

This well-positioned unit in a fantastic complex offers both comfort and convenience. It features three bedrooms and 2.5 bathrooms and is bright, clean, and well-maintained. The kitchen boasts white cabinetry, a spacious island, and a generous pantry. On the main floor, you'll find a large living room, a dining area with updated laminate flooring, a powder room, and a sunlit kitchen with ample windows. The sizable primary bedroom upstairs includes double closets, two additional bedrooms, and a 4-piece bathroom. The partially finished basement provides extra living space, including a large recreation room, laundry facilities, and a 3-piece bathroom. Adding to its appeal, this unit comes with two assigned parking stalls right in front. Enjoy a front porch and private backyard. Located just a short walk from schools, shopping, and Chestermere Lake, it perfectly combines accessibility with charm!