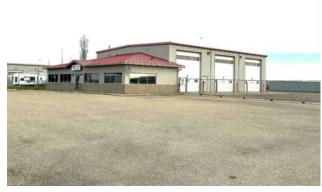

This well-maintained 6,750 sq. ft. industrial shop is situated on 2.85 acres of fully fenced and graveled yard, featuring paved front parking and municipal water. The 60' x 75' shop offers three full-length 60' bays, each equipped with a 16' x 18' overhead door, a designated parts area, and mezzanine storage. Inside, the office layout includes four private offices, a reception area, boardroom, and washroom, designed to support daily operations with functionality and efficiency. The site layout maximizes usability with ample yard space and excellent building placement, making it an ideal fit for a variety of industrial users. Additional Rent: \$4.75 PSF. Contact your Commercial Realtor® for more information or to schedule a tour.