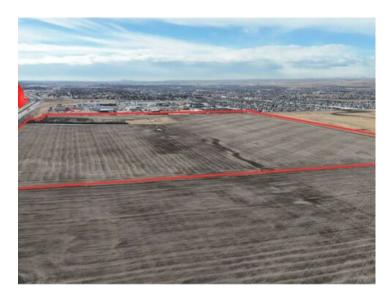

# 272256 Dickson Stevenson Trail NE Airdrie, Alberta

Prime Airdrie commercial/industrial land for lease. QEII frontage, highway exposure. Very accessible from Dickson Stevenson Trail or Range Rd 10 NE. Directly adjacent to residential communities and commercial business hub. This rare lease offering is one of the few opportunities to establish your business on a major highway within the City of Airdrie. Minimum 10 Acres flexible lot sizes, with up to 147 Acres available. \$1.00 per sq. ft. includes stripping, grading, electrical service, and road access to lot as required. Gravel and fencing at additional cost negotiable. Minimum 3 year term. Discretional Interim land uses identified by the City of Airdrie.