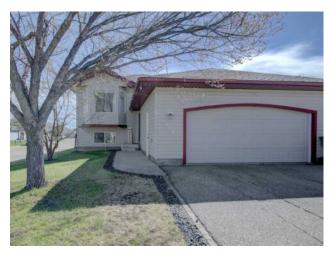

## 6025 88A Street **Grande Prairie, Alberta**

MLS # A2218822

\$449,900

Division: Countryside South Residential/House Type: Style: Bi-Level 1,160 sq.ft. Size: Age: 2002 (23 yrs old) **Beds:** Baths: Garage: **Double Garage Attached** Lot Size: 0.11 Acre Lot Feat: Corner Lot

**Laminate Counters** 

Inclusions: na

Features:

This beautifully upgraded, fully developed bi-level home offers 5 spacious bedrooms and is perfectly situated on a desirable corner lot near a tranquil park. Ideal for families, the home features a bright and open layout with large windows that fill the space with natural light. The primary bedroom includes a private ensuite, offering a relaxing retreat with modern finishes. You'll love the numerous upgrades throughout the home, including updated flooring, stylish lighting, sleek countertops, and contemporary fixtures. The kitchen is both functional and elegant, ideal for entertaining or daily family life, with upgraded appliances including a fridge with water features. A large double garage provides ample parking and storage, while the landscaped yard enhances curb appeal and outdoor enjoyment. Located just steps from a park, this property blends comfort, style, and convenience in one inviting package.