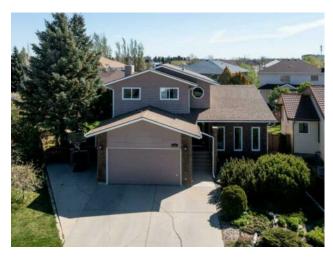

## 2207 26 Avenue Lethbridge, Alberta

MLS # A2219088

\$700,000

| Division: | Tudor Estates          |        |                   |  |  |
|-----------|------------------------|--------|-------------------|--|--|
| Type:     | Residential/House      |        |                   |  |  |
| Style:    | 2 Storey               |        |                   |  |  |
| Size:     | 2,083 sq.ft.           | Age:   | 1988 (37 yrs old) |  |  |
| Beds:     | 5                      | Baths: | 3 full / 1 half   |  |  |
| Garage:   | Double Garage Attached |        |                   |  |  |
| Lot Size: | 0.17 Acre              |        |                   |  |  |
| Lot Feat: | Cul-De-Sac             |        |                   |  |  |
|           |                        |        |                   |  |  |

Features: Granite Counters, Open Floorplan

Inclusions: Window Coverings

Welcome to Tudor Estates. This fine family home is ready for you! Boasting 5 bedrooms and 4 bathrooms, this home has plenty of living space for your family. The welcoming entry is very open with vaulted ceilings showcasing a grand stair case. Open space into the formal living room and dining room allow you to entertain or enjoy the modern updated kitchen if you prefer. Family room off the kitchen has a beautiful fireplace and creates cozy space looking out on the large back yard. Upstairs you'll find a generous master suite with 3 piece bathroom and walk in shower. 2 other bedrooms upstairs and a full bath as well. On the lower level, another large bedroom and excellent recreation space plus a theatre room with it's own 4 piece bathroom as well. To finish this amazing home off, there is an attached double garage. This neighbourhood is great, close to all amenities and shopping as well as Lethbridge Polytechnic. Great south side location and a wonderful home to call your own. Connect with your favourite Realtor® to book a viewing!