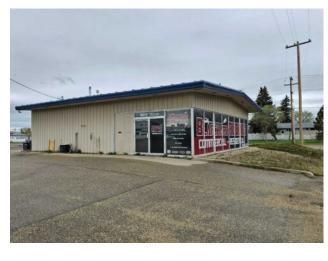

## 10031 113 Avenue Grande Prairie, Alberta

Heating:
Floors:
Roof:
Exterior:
Water:
Sewer:
Inclusions:

none

MLS # A2219309

## \$14 per sq.ft.

|  | Division:   | Avondale                                 |             |  |  |
|--|-------------|------------------------------------------|-------------|--|--|
|  | Type:       | Mixed Use                                |             |  |  |
|  | Bus. Type:  | -                                        |             |  |  |
|  | Sale/Lease: | For Lease                                |             |  |  |
|  | Bldg. Name: | -                                        |             |  |  |
|  | Bus. Name:  | -                                        |             |  |  |
|  | Size:       | 1,920 sq.ft.                             |             |  |  |
|  | Zoning:     | -                                        |             |  |  |
|  |             | Addl. Cost:                              |             |  |  |
|  |             | Addi. Cost.                              | -           |  |  |
|  |             | Based on Year:                           | -           |  |  |
|  |             |                                          |             |  |  |
|  |             | Based on Year:                           |             |  |  |
|  |             | Based on Year:<br>Utilities:             |             |  |  |
|  |             | Based on Year:<br>Utilities:<br>Parking: | -<br>-<br>- |  |  |

This property has a 1,920 square foot building with 700 square feet of office space and a 1220 square foot shop. It can have many different uses and the location is great! Come take a look at a great location for your business!