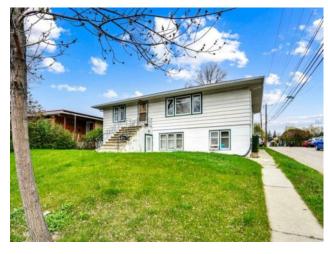

## 112 29 Avenue NW Calgary, Alberta

Features:

MLS # A2219374

\$899,000

| Division: | Tuxedo Park          |        |                   |  |
|-----------|----------------------|--------|-------------------|--|
| Type:     | Multi-Family/Triplex |        |                   |  |
| Style:    | -                    |        |                   |  |
| Size:     | 1,270 sq.ft.         | Age:   | 1955 (70 yrs old) |  |
| Beds:     | -                    | Baths: | -                 |  |
| Garage:   | -                    |        |                   |  |
| Lot Size: | 0.14 Acre            |        |                   |  |
| Lot Feat: | -                    |        |                   |  |

INVESTOR ALERT / OVERSIZED CORNER LOT / TRIPLEX / GREAT NW LOCATION / CASH FLOWING PROPERTY. This property has unbelievable potential! Built as a legal TRIPLEX (with 3 electric meters in common area) but currently an illegal 4 Plex with 4 self contained 1 bedroom suites. Each unit has their own kitchen, full bathroom, living room, storage, parking stall and access to shared common (coin op.) laundry. Located in the Northwest Community of Tuxedo which has great access to bus routes, bistros, shopping, downtown and surrounded by plenty of parks. The CORNER M-C1 Zoned Lot is 50 X 120 SF and would be a fantastic redevelopment site.