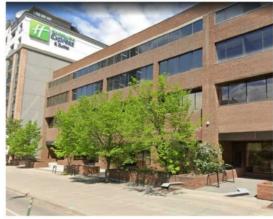

## 200, 1010 8 Avenue SW Calgary, Alberta

### \$1,495,000

| Division:   | Downtown West End |
|-------------|-------------------|
| Туре:       | Office            |
| Bus. Type:  | -                 |
| Sale/Lease: | For Sale          |
| Bldg. Name: | -                 |
| Bus. Name:  | -                 |
| Size:       | 8,920 sq.ft.      |
| Zoning:     | DC                |
|             | Addl. Cost:       |
|             | Based on Year: -  |
|             | Utilities: -      |
|             | Parking: -        |
|             | Lot Size: -       |
|             | Lot Feat:         |

Second floor office suite conveniently located in the west end of the downtown core close to LRT and all amenities, full floor of 8,920 sq.ft. is designed with three independent office suites with reception areas, shared boardrooms, kitchens and central common area washrooms, the floor contains a total of 28 offices, two boardrooms and two kitchens, there are two elevators, building common area rooftop amenities, six underground parking stalls and three surface parking stalls