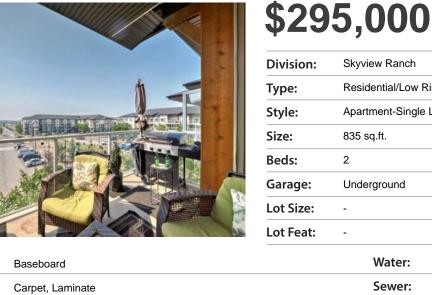

### 2411, 240 Skyview Ranch Road NE Calgary Alberta

Foundation: -High Ceilings, No Animal Home Inclusions: n/a Welcome to this bright and open concept kitchen apartment with 2 spacious bedrooms and 2 bathroom. This unit has a modern and bright colour, is clean and well maintained, and it faces a wide open space. This condo has in-suite laundry, titled underground parking and a storage cage in the heated parkade. A large balcony with a BBQ gas line, stainless steel appliances. LOCATION – 5 minutes to

|                                    | Division: | Skyview Ranch                      |                   |                   |  |
|------------------------------------|-----------|------------------------------------|-------------------|-------------------|--|
|                                    | Туре:     | Residential/Low Rise (2-4 stories) |                   |                   |  |
|                                    | Style:    | Apartment-Single Level Unit        |                   |                   |  |
|                                    | Size:     | 835 sq.ft.                         | Age:              | 2015 (10 yrs old) |  |
|                                    | Beds:     | 2                                  | Baths:            | 2                 |  |
|                                    | Garage:   | Underground                        |                   |                   |  |
|                                    | Lot Size: | -                                  |                   |                   |  |
|                                    | Lot Feat: | -                                  |                   |                   |  |
| Baseboard                          |           | Water:                             | -                 |                   |  |
| Carpet, Laminate                   |           | Sewer:                             | -                 |                   |  |
| -                                  |           | Condo F                            | <b>ee:</b> \$ 531 |                   |  |
| -                                  |           | LLD:                               | -                 |                   |  |
| Concrete, Mixed, Stone, Wood Frame |           | Zoning:                            | M-2               |                   |  |
| -                                  |           | Utilities:                         | -                 |                   |  |
|                                    |           |                                    |                   |                   |  |