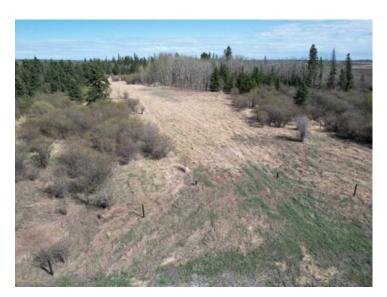

Located in the heart of the Saddle Hills, this picturesque 6-acre treed parcel offers privacy, natural beauty, and room to grow. Surrounded by mature trees with a large open area in the center, this property is perfectly set up for building your dream home — offering both seclusion and space in one ideal location. Zoned CR5, this acreage is full of potential. Whether you're planning a peaceful country residence, a hobby farm, or a home-based business, the options are wide open. Raise animals, grow your own food, or simply enjoy the quiet charm of rural living with flexibility for future plans. This is a rare opportunity to own a private, usable piece of land with endless possibilities in Northern Alberta. Take the first step toward your country lifestyle today.