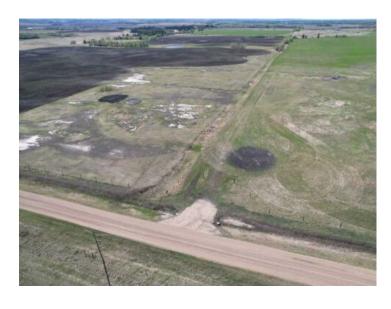

Water: None

Sewer: 
Utilities: -

Calling all animal lovers and hobby farmers, this 6-acre parcel in the beautiful Saddle Hills is already cleared, partially fenced, and ready for your rural lifestyle. With stunning views of the rolling Saddle Hills and plenty of open space, this property is a dream come true for anyone looking to enjoy country life with their animals by their side. Zoned CR5, this acreage is ideal for a small-scale farm, home-based business, or simply a peaceful retreat with room to roam. The hard work is already done, just bring your building plans, animals, and vision for the future. Whether you're looking for wide-open skies, gorgeous views, or a functional start to your acreage goals, this property checks all the boxes. Don't miss your chance to own a piece of paradise in Northern Alberta.