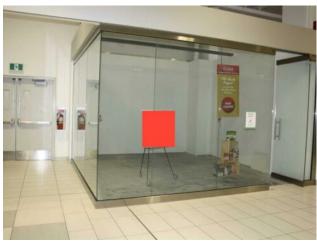

Bldg. Name: 
Bus. Name: 
Size: 233 sq.ft.

Zoning: DC4

Addl. Cost: 
Based on Year: 
Utilities: 
Parking: 
Lot Size: 0.10 Acre

Lot Feat: -

Now is the perfect time to invest in this vacant 233 sq. ft. corner unit located in the ever-growing New Horizon Mall. This highly visible space offers excellent exposure and foot traffic, ideal for retail, service, or specialty businesses. \* Key Features: Prime corner location for maximum visibility Access to heated underground parking and ample surface parking Located in a mall filled with one-of-a-kind retail shops Family-friendly environment with major attractions like Sky Castle indoor playground and a roller rink A vibrant, multicultural shopping destination with ongoing growth potential Secure your spot in one of Calgary's most unique retail hubs. Act now while pricing is competitive! Unit J-20 - located on the corner of 8th Avenue and 86th Street.