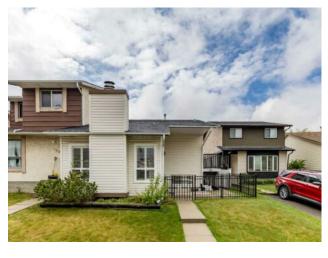

## 167 Pinemeadow Road NE Calgary, Alberta

MLS # A2220406

\$449,900

Division: Pineridge Residential/Duplex Type: Style: 3 Level Split, Attached-Side by Side Size: 907 sq.ft. Age: 1979 (46 yrs old) **Beds:** 3 Baths: Single Garage Detached Garage: Lot Size: 0.05 Acre Lot Feat: Lawn, Rectangular Lot

Features: No Smoking Home, Vaulted Ceiling(s)

Windows (and Glass Slider door)have been replaced.

Inclusions: N/A

Starter? Investing? Downsizing? This Home is ready for anything... 1514 Sq Ft of Living Space. 2 Bedrooms up and 1 down. Step into your Living Area with Vaulted Ceilings and a lovely Feature wall, Plantation shutters on the windows and really nice Ceramic Tile Flooring. up a few steps to the Kitchen and Dining Area loaded with Natural Light. Sliding Glass doors (with middle blinds) lead to the Deck overlooking the Front Patio with wrought iron fence. Both bedrooms are large. 4 Piece Bathroom has just been renovated and looks Great! Lower Level has another well sized bedroom, another beautifully renovated Bathroom and a Great Rec Room with New Carpet. The Back yard is Fenced with White Vinyl so No Maintenance here. Garage 21.6 X 13.6. Over the years the Roof and