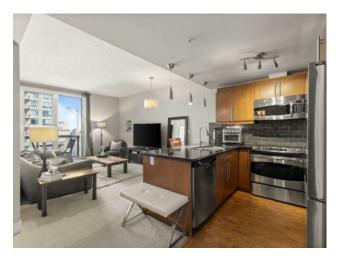

Features: Granite Counters, High Ceilings, Natural Woodwork, No Animal Home, No Smoking Home, Open Floorplan

Inclusions: N/A

Welcome to the Montana - This beautiful 1 bed, 1 bath unit offers exceptional inner city living. Conveniently located in the heart of the Beltline. Walking distance to 17th ave, along with several other shops, restaurants & pubs just steps from the lobby entrance. This East facing unit offers stunning views of Calgarys beautiful skyline. The quadruple pain windows and patio door create a very quiet atmosphere within the residence. As you enter the unit you are welcomed by 9' ceilings, a large entry way, stacked laundry closet and generous sized living room filled with natural sunlight. The kitchen features beautiful cork floors, stainless steal appliances, granite counter tops, and wood cabinetry - including a large pantry. The bedroom is spacious and located right next to the functional 4 piece bathroom. This unit is a must see. The Montana Building has a great reputation for being well managed and sought after for its location and classy design.