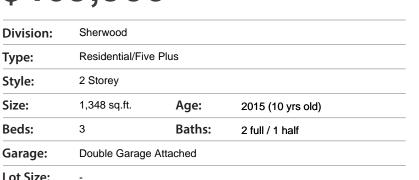

## 305, 218 Sherwood Square NW Calgary, Alberta

\$469,900

|                                                                                                                 | Style:    | 2 Storey       |                |                                        |     |
|-----------------------------------------------------------------------------------------------------------------|-----------|----------------|----------------|----------------------------------------|-----|
| The second se | Size:     | 1,348 sq.ft.   | Age:           | 2015 (10 yrs old)                      |     |
|                                                                                                                 | Beds:     | 3              | Baths:         | 2 full / 1 half                        |     |
|                                                                                                                 | Garage:   | Double Garage  | Attached       |                                        |     |
|                                                                                                                 | Lot Size: | -              |                |                                        |     |
| e the                                                                                                           | Lot Feat: | Backs on to Pa | rk/Green Space | , Corner Lot, Few Trees, Landscaped, I | Low |
|                                                                                                                 |           | Water          | _              |                                        |     |