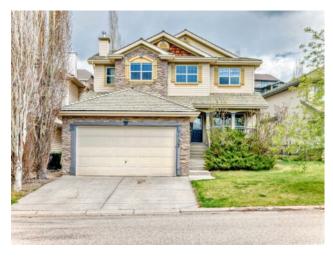

## 7732 Springbank Way SW Calgary, Alberta

MLS # A2220789

\$935,000

| Division: | Springbank Hill                        |        |                   |  |  |  |
|-----------|----------------------------------------|--------|-------------------|--|--|--|
| Type:     | Residential/House                      |        |                   |  |  |  |
| Style:    | 2 Storey                               |        |                   |  |  |  |
| Size:     | 2,588 sq.ft.                           | Age:   | 2001 (24 yrs old) |  |  |  |
| Beds:     | 4                                      | Baths: | 3 full / 1 half   |  |  |  |
| Garage:   | Double Garage Attached                 |        |                   |  |  |  |
| Lot Size: | 0.13 Acre                              |        |                   |  |  |  |
| Lot Feat: | Back Yard, Landscaped, Rectangular Lot |        |                   |  |  |  |

Features: Bookcases, French Door, High Ceilings

Inclusions: Refrigerator in the basement

Beautiful family home with easy access to schools, C-Train station, Westhills shopping and Westside Rec Centre. Main floor features a bright gourmet kitchen with breakfast bar, nook, corner pantry and stainless appliance. Beautiful hardwood and Tiles complete the main floor together with a den enclosed w/ French doors and a formal dining room. Upper floor offers a spacious master bedroom suite with large ensuite, his and hers sinks, soaker tub, shower & walk-in closet. Two more bedrooms with walk-in closets, a full bath and a large laundry room. Lower level is completely finished with a gym space, family room, bedroom, kitchenette/wet bar and a full bath. Perfect sized yard with a generous sized deck to enjoy hot Sumer and Cold winters! There is a Double Attached garage to protect your Vehicles from severe snow storms of winter. Please come Today to make it yours!