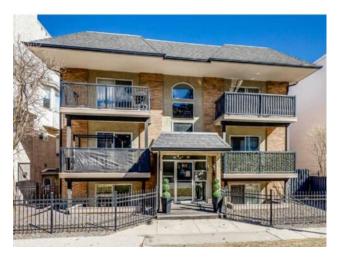

## 302, 912 19 Avenue SW Calgary, Alberta

MLS # A2221273

\$274,900

| Division: | Lower Mount Royal                  |        |                   |  |  |
|-----------|------------------------------------|--------|-------------------|--|--|
| Type:     | Residential/Low Rise (2-4 stories) |        |                   |  |  |
| Style:    | Apartment-Single Level Unit        |        |                   |  |  |
| Size:     | 661 sq.ft.                         | Age:   | 1965 (60 yrs old) |  |  |
| Beds:     | 1                                  | Baths: | 1                 |  |  |
| Garage:   | Off Street                         |        |                   |  |  |
| Lot Size: | -                                  |        |                   |  |  |
| Lot Feat: | -                                  |        |                   |  |  |

**Features:** See Remarks

Inclusions:

NA

This is a Judicial Civil Enforcement Sale under Part 7 of the Civil Enforcement Act in Alberta. The listing agent has not been granted access to the interior of the property or the lands and as a result the information stated was gathered through city tax records and visual exterior inspection.